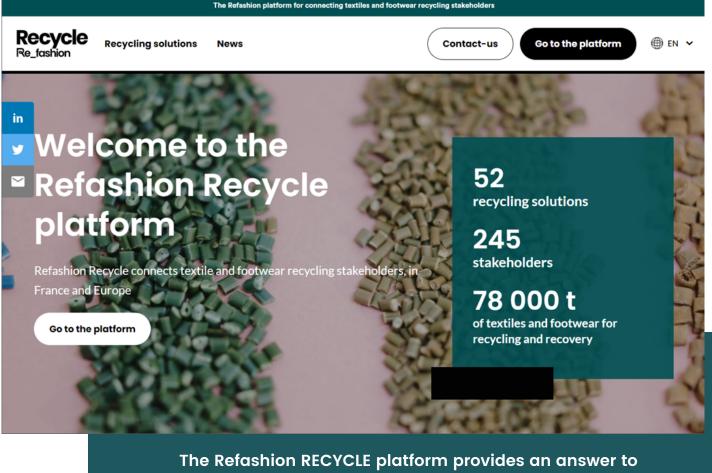

The Refashion RECYCLE platform provides an answer to a major challenge: bringing together companies offering materials and industrialists who will integrate those into their production processes.

#### Online beta-test : 28 July Official launch : end September 2021

Through its new platform Refashion RECYCLE, operational as from July 2021, Refashion aims to ease access to materials resulting from recycling, and to develop full-scale solutions for textiles and footwear recycling and recovery in France and in Europe. In just 3 clicks, professionals will be able to obtain in a region of their choice, non-reusable textiles and footwear feedstock potential, recycling solutions and detailed stakeholder profiles responding to their requirements.